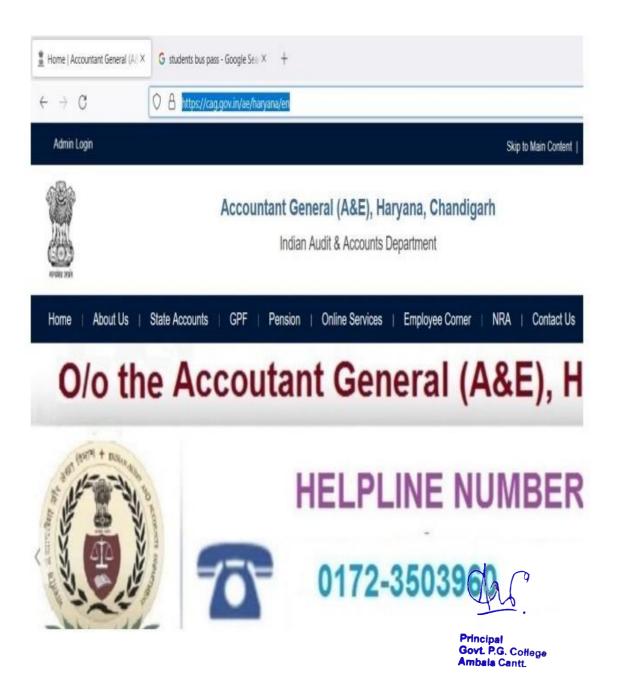

### AG Haryana-Provided by NIC, Haryana

(Affiliated to Kurukshetra University, Kurukshetra) (2017-18)