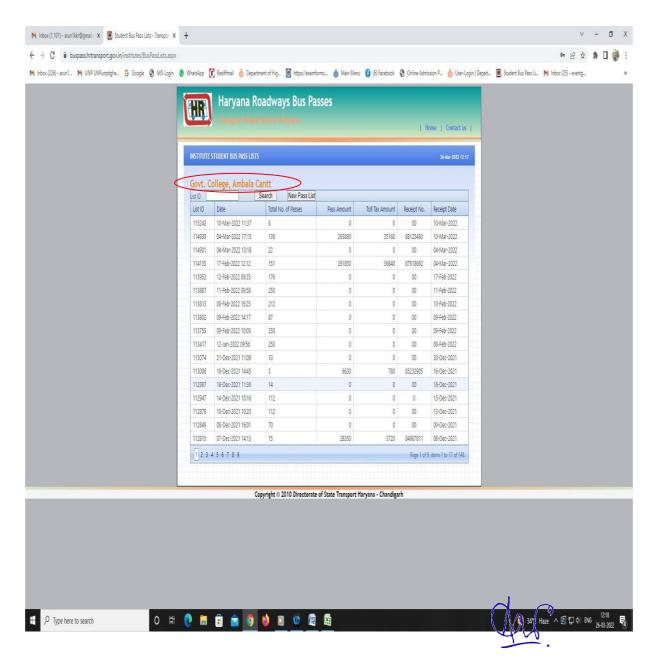

### E-Governance Student Admissions & Support Bus Pass- Provided by Directorate of State Transport Haryana

(Affiliated to Kurukshetra University, Kurukshetra) (2017-18)